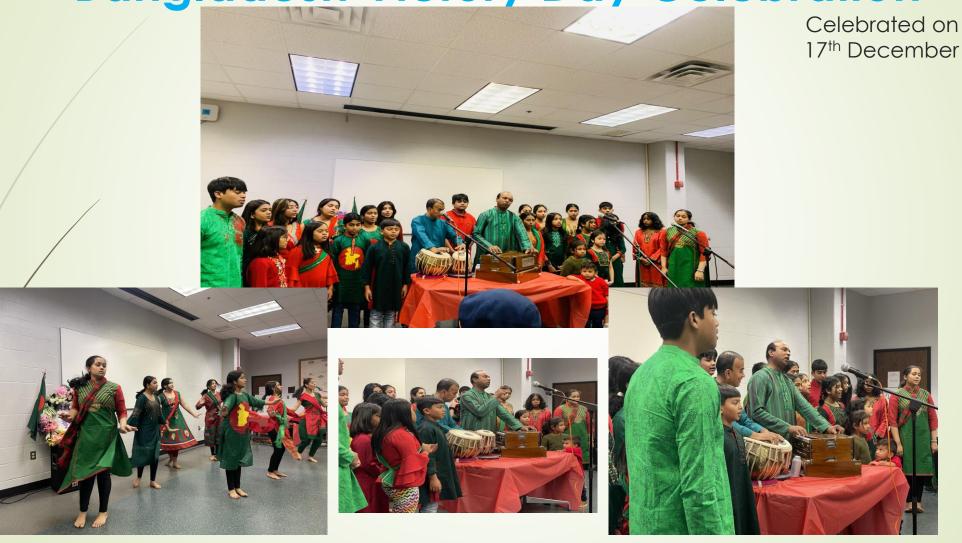

#### Pitha Utshave

Bangladesh Victory Day Celebration

#### Observation of Bangladesh National Days

- Ekushey February (International Mother Language Day)
- Bangladesh Independence Day (March 26th)
- Bangladesh Victory Day (December 16th)