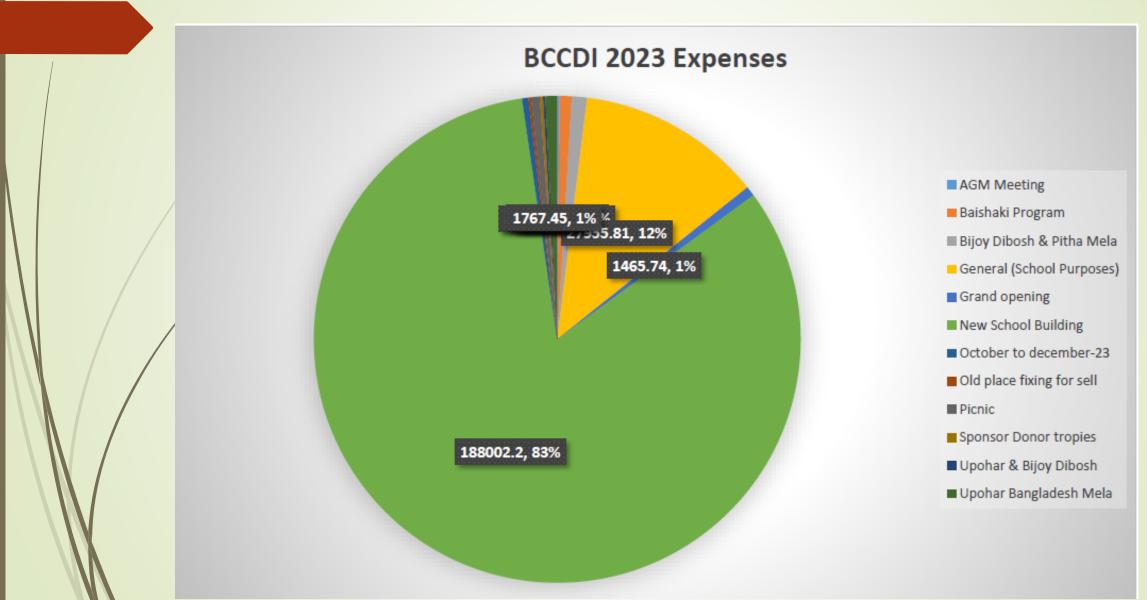

#### **Expense Analysis**

| Event                     | Amount   |
|---------------------------|----------|
| AGM Meeting               | 353.19   |
| Baishaki Program          | 1811.35  |
| Bijoy Dibosh & Pitha Mela | 2302.18  |
| General (School Purposes) | 27955.81 |
| Grand opening             | 1465.74  |
| New School Building       | 188002.2 |
| October to december-23    | 961.39   |
| Old place fixing for sell | 398      |
| Picnic                    | 1279.75  |
| Sponsor Donor tropies     | 494.45   |
| Upohar & Bijoy Dibosh     | 358      |
| Upohar Bangladesh Mela    | 1767.45  |