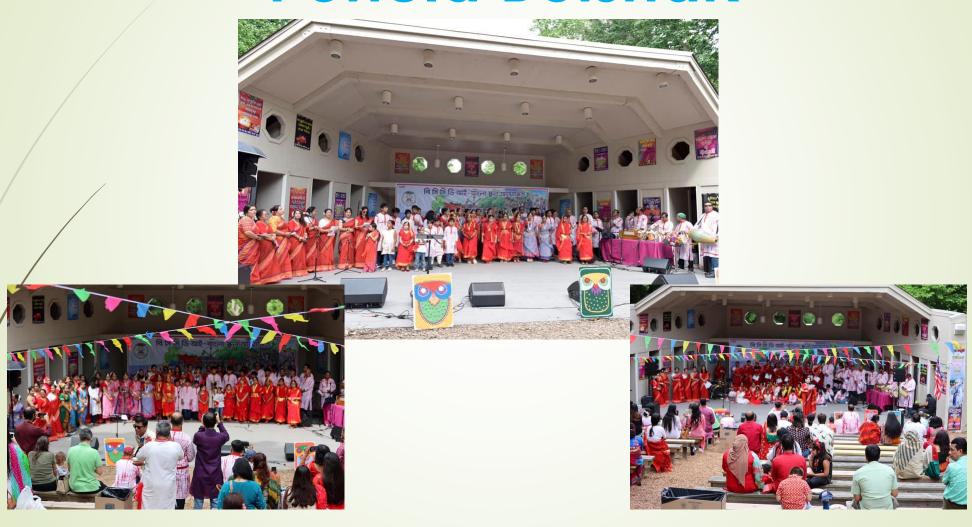

elf-standing property with a private loan from the seller with zero interest (12662 Lake Ridge Dr., Suite # A, Woodbridge, VA 22192), and the close of escrow took place for the new property on the unforgettable Bangladesh Victory Day (December 16th, 2022).
- The board also took the bold decision to market and sell the previous condo (6189 Grovedale Ct, Suite # 200, Alexandria, VA 22310) with the help of Mr. Anis Khan and was able to close on a pay of the private loan and the current property is now FREE and CLEAR.



#### **BIGGEST MILESTONE OF BCCDI**

- Total Cost including the remodeling cost
- \$360k





#### Pictures of Closing of Escrow





# Floor Plan

#### **BCCDI Bangla School**







#### **Student Exam**





#### 1st Music Class after the Pandemic





#### Pohela Boishak





### **BCCDI Bangla School Picnic**



**BCCDI Bangla School Picnic** 













### Upohar Bangladesh Mela





#### Pitha Utshave





Bangladesh Victory Day Celebration



# TREASURER REPORT Nur Mohammad Liton

as of December 8, 2023



#### **BCCDI 2023 Income Statement**

| Account         | Amount       |
|-----------------|--------------|
| Donations       | \$53,845.19  |
| Property Sell   | \$176,725.17 |
| Election Fees   | \$2,000.00   |
| Facility Rental | \$2,410.00   |
| Costumes/Props  | \$77.00      |
| Sponsor         | \$1,800.00   |
| Event Stalls    | \$2,939.00   |
| Student Fees    | \$25,375.00  |
| Members         | \$2,940.00   |
| Total           | \$268,111.36 |







#### **Expense Analysis**

| Event                     | Amount   |
|--------------------