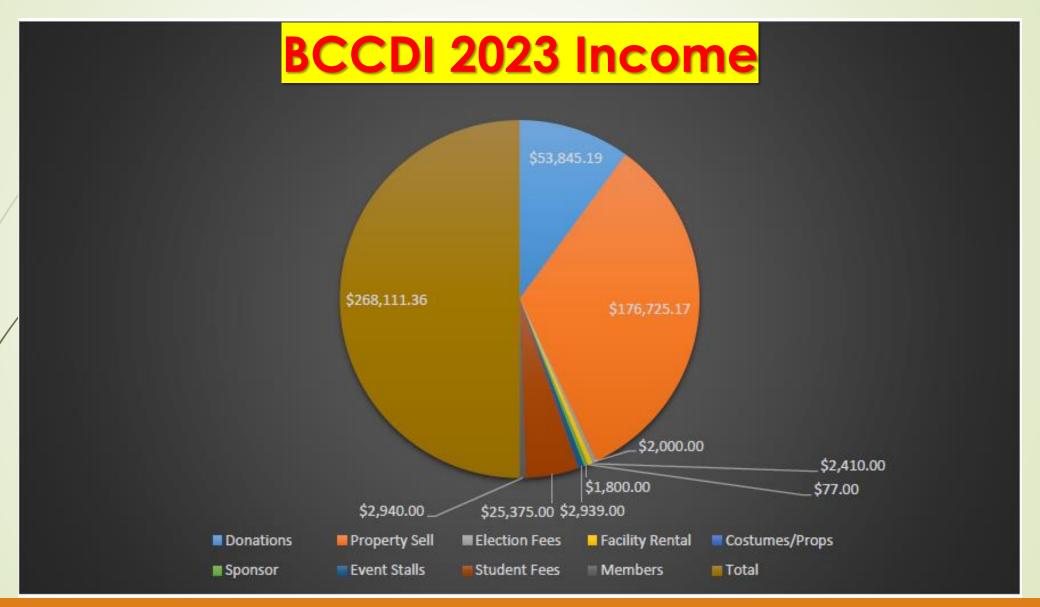

#### **BCCDI 2023 Income Statement**

| Account         | Amount       |
|-----------------|--------------|
| Donations       | \$53,845.19  |
| Property Sell   | \$176,725.17 |
| Election Fees   | \$2,000.00   |
| Facility Rental | \$2,410.00   |
| Costumes/Props  | \$77.00      |
| Sponsor         | \$1,800.00   |
| Event Stalls    | \$2,939.00   |
| Student Fees    | \$25,375.00  |
| Members         | \$2,940.00   |
| Total           | \$268,111.36 |